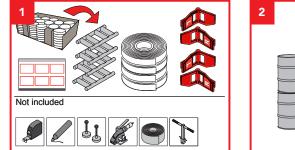

## Cordstrap CornerLash® - Drums 20ft Container AAR





























Do not apply the Corner Element below the recommended height. Wrong application of the Corner Element may lead to reduced system performance or solution failure



Do not apply the buckle up-side down. Wrong application of the buckle may lead to reduced system performance or solution failure.

## cordstrap





## This container is secured with Cordstrap CornerLash®

Specifically designed to secure cargo up to 30.000 kg / 66,000 lbs in containers



## **Cargo Details**

Weight:

No. Systems applied:

| CornerLash®              |                         |
|--------------------------|-------------------------|
| System Breaking strength | 12.000 daN / 26,400 lbf |
| System MSL               | 6.000 daN / 13,200 lbf  |

AAR Approved for hazardous and non hazardous