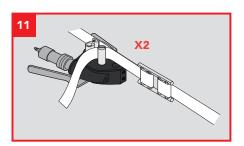

Do not apply the buckle up-side down. Wrong application of the buckle may lead to reduced system performance or solution failure.