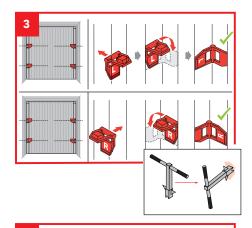

Do not apply the buckle up-side down. Wrong application of the buckle may lead to reduced system performance or solution failure.