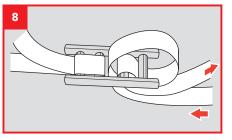

## Cordstrap CornerLash® - Drums 20ft Container AAR





























Do not apply the Corner Element below the recommended height. Wrong application of the Corner Element may lead to reduced system performance or solution failure



Do not apply the buckle up-side down. Wrong application of the buckle may lead to reduced system performance or solution failure.

## cordstrap





## This container is secured with Cordstrap CornerLash®

Specifically designed to secure cargo up to 30.000 kg / 66,000 lbs in containers



## **Cargo Details**

Weight:

No. Systems applied:

| CornerLash®              |                         |
|--------------------------|-------------------------|
| System Breaking strength | 12.000 daN / 26,400 lbf |
| System MSL               | 6.000 daN / 13,200 lbf  |

AAR Approved for hazardous and non hazardous chemicals

Co