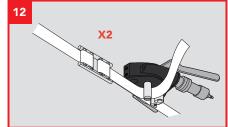

Do not apply the buckle up-side down. Wrong application of the buckle may lead to reduced system performance or solution failure.