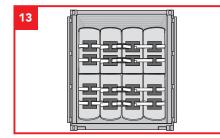

## This container is secured with Cordstrap CornerLash®

Specifically designed to secure cargo up to 30.000 kg / 66,000 lbs in containers

## **Cargo Details**

Weight:

No. Systems applied:

| CornerLash®              |                         |
|--------------------------|-------------------------|
| System Breaking strength | 12.000 daN / 26,400 lbf |
| System MSL               | 6.000 daN / 13,200 lbf  |