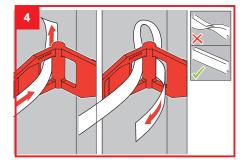

Do not apply the buckle up-side down. Wrong application of the buckle may lead to reduced system performance or solution failure.