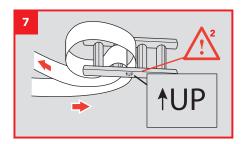

Do not apply the buckle up-side down. Wrong application of the buckle may lead to reduced system performance or solution failure.