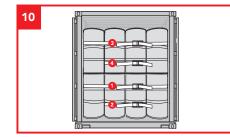

## **Cargo Details**

Weight:

No. Systems applied:

| CornerLash®              |                         |
|--------------------------|-------------------------|
| System Breaking strength | 12.000 daN / 26,400 lbf |
| System MSL               | 6.000 daN / 13,200 lbf  |