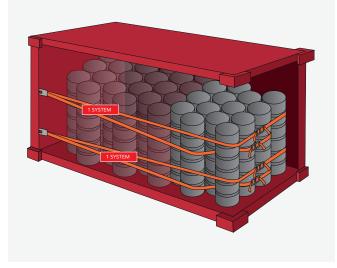

## This container is secured with Cordstrap CornerLash®

Specifically designed to secure cargo up to 30.000 kg / 66,000 lbs in containers

## **Cargo Details**

Weight:

No. Systems applied:

| CornerLash®              |                         |
|--------------------------|-------------------------|
| System Breaking strength | 12.000 daN / 26,400 lbf |
| System MSL               | 6.000 daN / 13,200 lbf  |