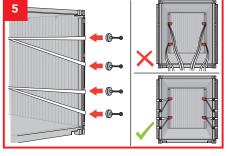

## Cordstrap CornerLash® - Drums 20ft Container AAR

Do not apply the Corner Element below the recommended height. Wrong application of the Corner Element may lead to reduced system performance or solution failure