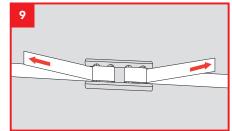

## Cordstrap CornerLash® - Drums 20ft Container AAR

Do not apply the Corner Element below the recommended height. Wrong application of the Corner Element may lead to reduced system performance or solution failure