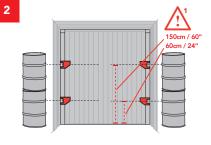

## Cordstrap CornerLash® - Drums 20ft Container AAR

Do not apply the Corner Element below the recommended height. Wrong application of the Corner Element may lead to reduced system performance or solution failure